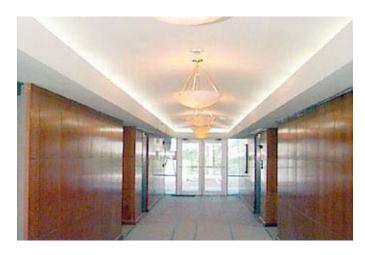

**Exterior Elevation** 



**Bank Tellers** 



Office Building Lobby

## Union Bank of Florida Miami, Florida

To design the headquarters of a new local bank that maximized the site by providing the required parking to match the F.A.R.

The client asked for a dual nature to be expressed in the buildings design. The bank was to be seen as solid in nature, yet to be open and accessible at the same time.

A curved glass curtain wall was used to embrace the intersection of the two main streets.

The sweeping canopies were used to draw the pedertrian inside of the building.

The dual nature of the building is expressed by the use of the curtain wall and a pre-cast panel system.

This project was completed while with R.J. Heisenbottle Architects, Coral Gables, Florida.





**Bank Floor Plan**