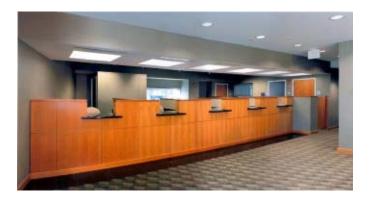

**Exterior Elevation** 



**Bank Tellers** 



Office Building Lobby

## Union Bank of Florida Miami, Florida

To design the headquarters of a new local bank that maximized the site by providing the required parking to match the F.A.R.

The client asked for a dual nature to be expressed in the buildings design. The bank was to be seen as solid in nature, yet to be open and accessible at the same time.

A curved glass curtain wall was used to embrace the intersection of the two main streets.

The sweeping canopies were used to draw the pedertrian inside of the building.

The dual nature of the building is expressed by the use of the curtain wall and a pre-cast panel system.

This project was completed while with R.J. Heisenbottle Architects, Coral Gables, Florida.





**Bank Floor Plan**