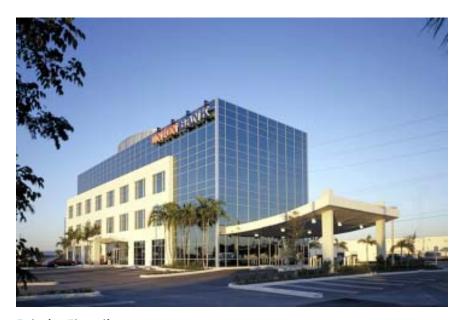

**Exterior Elevation** 

**Bank Tellers** 

Office Building Lobby

## Union Bank of Florida Miami, Florida

To design the headquarters of a new local bank that maximized the site by providing the required parking to match the F.A.R.

The client asked for a dual nature to be expressed in the buildings design. The bank was to be seen as solid in nature, yet to be open and accessible at the same time.

A curved glass curtain wall was used to embrace the intersection of the two main streets.

The sweeping canopies were used to draw the pedertrian inside of the building.

The dual nature of the building is expressed by the use of the curtain wall and a pre-cast panel system.